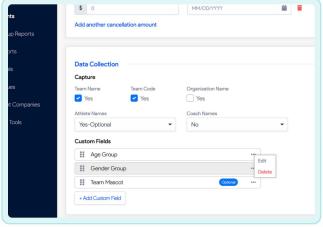

## Introducing Custom Guest Fields:

Customers can now set up and track their own custom fields for collection during the guest reservation process. Similar to the way that "Team Name" or "Organization Name" can currently be collected on an event booking site, you can now set up additional custom-labeled fields in either text or drop-down list format.

- Add as many custom fields to a booking site as you like.
- Add/remove/change the label or values in a custom field at any point in the lifecycle of the event.
- Drag and drop to reorder the custom fields or options within a field.
- Guests and customers can edit custom field selections on previously booked reservations.
- Available on relevant reservation exports.

### Event Edit Page - Custom Guest Fields Mgmt

| Field Label<br>Age Group |                  | Field Type Dropdown |                   |   |  |
|--------------------------|------------------|---------------------|-------------------|---|--|
| Drop                     | down Values      |                     | Default Selection | n |  |
|                          | UB               |                     | 0                 | × |  |
|                          | U10              |                     |                   | × |  |
|                          | U12              |                     | 0                 | × |  |
|                          | U14              |                     |                   | × |  |
|                          | Uid              |                     |                   | × |  |
| + A                      | dd Another Value |                     |                   |   |  |